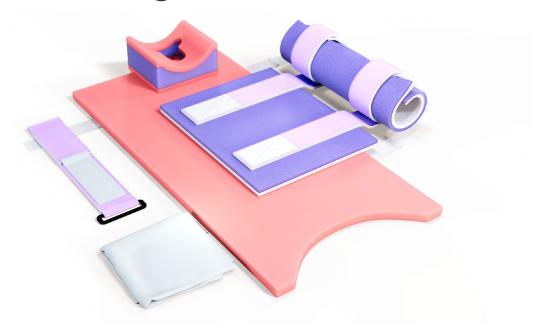

## Multiple Positioning Systems Feature the Biodegradable Pink Pad®

#### **Our Most Popular Solution:**

#### #40695 - Biodegradable Pink Pad - Trendelenburg Positioning Kit

- (1) Biodegradable Pink Pad® XL
- (1) Skin-Friendly Body Strap (pair)
- (1) PinkProtect™ Adult Head Positioner with Biodegradable Top & Bottom Layers
- (1) Lift Sheet
- (2) Single-Use, One-Step™ Arm Protectors with DermaProx™