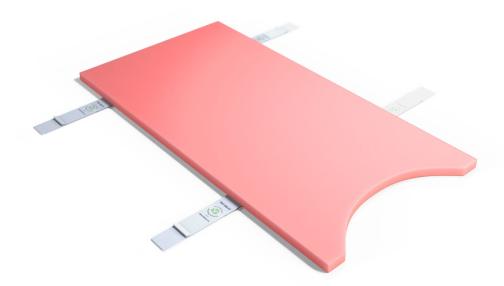

# The Pink Pad® Biodegradable

The Safest, Most Clinically Proven and Preferred Trendelenburg Positioning Solution, Now Biodegradable!

Independent Laboratory Tested & Certified to ASTM D5511 Standards for Biodegradability

### Introducing The Pink Pad Biodegradable

- •The only product of its kind to meet ASTM Standards for Biodegradability
- The most innovative, patented, clinically-preferred solution for increasing patient safety in the Trendelenburg position
- Safer for patients; safer for the environment!