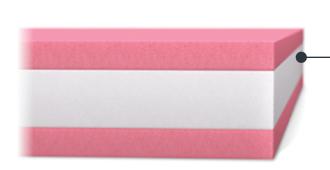

#### Components

#40472
Adjustable Lateral Head
Positioner

#40567 Double Peg Covers

- A new standard for safe, effective, and efficient lateral positioning
- PinkProtect<sup>™</sup> materials are immersive, enveloping, soft, breathable, and help maximize positioning security

- Helps prevent Hospital Acquired Pressure Injuries (HAPIs)
- Ultra-supportive cores distribute pressure over the most challenging positioning surfaces

Unique high-density Peg Covers feature a seamless design that optimally balances HAPI reducing characteristics, as well as patient support and pressure distribution