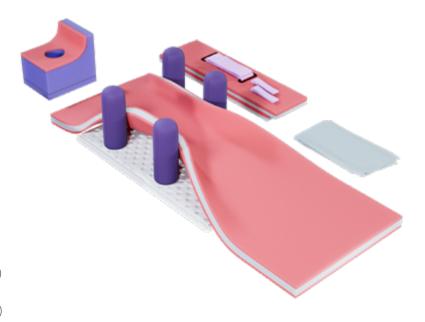

# The Pink Peg Board Kit™

Reduce HAPI Risk and Maximize Patient Safety

#### Components

#40472
Adjustable Lateral Head
Positioner

#40567 Double Peg Covers

- A new standard for safe, effective, and efficient lateral positioning
- PinkProtect<sup>™</sup> materials are immersive, enveloping, soft, breathable, and help maximize positioning security

- Helps prevent Hospital Acquired Pressure Injuries (HAPIs)
- Ultra-supportive cores distribute pressure over the most challenging positioning surfaces

Unique high-density Peg Covers feature a seamless design that optimally balances HAPI reducing characteristics, as well as patient support and pressure distribution

## Our Most Popular Configuration (PBK10001) Includes:

- PinkProtect™ Armboard Protectors w/ Straps
- PinkProtect™ Peg Board Pad
- Peg Board Adjustable Lateral Headrest
- Universal High-Density Peg Covers (4)
- · Skin-Friendly Body Strap and Lift Sheet