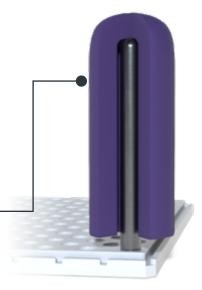

#### Components

#40472
Adjustable Lateral Head
Positioner

#40567 Double Peg Covers

- A new standard for safe, effective, and efficient lateral positioning
- PinkProtect<sup>™</sup> materials are immersive, enveloping, soft, breathable, and help maximize positioning security

- Helps prevent Hospital Acquired Pressure Injuries (HAPIs)
- Ultra-supportive cores distribute pressure over the most challenging positioning surfaces

Unique high-density Peg Covers feature a seamless design that optimally balances HAPI reducing characteristics, as well as patient support and pressure distribution