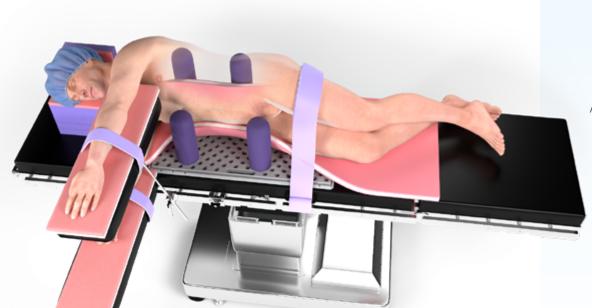

# The Pink Peg Board Kit™

Reduce HAPI Risk and Maximize Patient Safety

#### Components

#40472
Adjustable Lateral Head
Positioner

#40567 Double Peg Covers

- A new standard for safe, effective, and efficient lateral positioning
- PinkProtect<sup>™</sup> materials are immersive, enveloping, soft, breathable, and help maximize positioning security

- Helps prevent Hospital Acquired Pressure Injuries (HAPIs)
- Ultra-supportive cores distribute pressure over the most challenging positioning surfaces

Unique high-density Peg Covers feature a seamless design that optimally balances HAPI reducing characteristics, as well as patient support and pressure distribution

Protect areas at heightened risk for Hospital Acquired Pressure Injuries (HAPIs)

### REPEATABLE BEST PRACTICE

Reduce setup time, cost, and eliminate crosscontamination risks

Setup time: less than one minute

Eliminate the need for custom, off-label positioning solutions

## Our Most Popular Configuration (PBK10001) Includes:

- PinkProtect™ Armboard Protectors w/ Straps
- PinkProtect™ Peg Board Pad
- Peg Board Adjustable Lateral Headrest
- Universal High-Density Peg Covers (4)
- · Skin-Friendly Body Strap and Lift Sheet