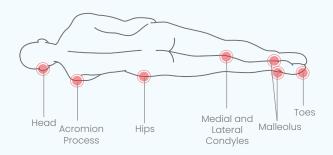

Protect areas at heightened risk for Hospital Acquired Pressure Injuries (HAPIs)