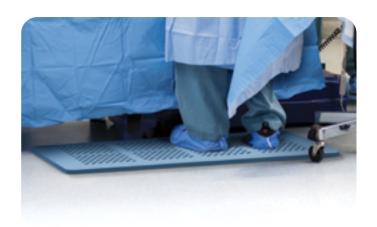

## Help Eliminate Slips, Trips, and Falls

- Keep hospital floors clean and dry
- Single-use design improves infection control and reduces cross-contamination
- Non-slip backing for secure placement

## **Advanced Fluid Retention Technology**

Fluid-absorbing polymer traps liquid for easy and convenient cleanup and enhances absorption, preventing fluid drips