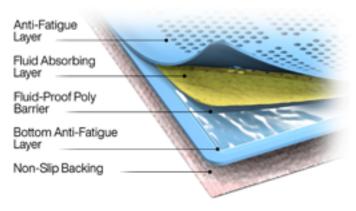

# The Oasis™ | Anti-Fatigue Floor Mats

Increasing Safety and Comfort for Hospital Staff

The Oasis™ Mat deters the onset of muscle fatigue and helps keep hospital floors clean, dry, and safe.

At the core of the Oasis, between two layers of shock absorbing, closed-cell foam, is the same ultra-absorbent material featured in the Camel™ Mat. An impermeable barrier prevents fluid from reaching the hospital floor, while a non-slip backing keeps the mat securely in place.

## **Advanced Fluid Retention Technology**

Fluid-absorbing polymer traps liquid for easy and convenient cleanup and enhances absorption, preventing fluid drips