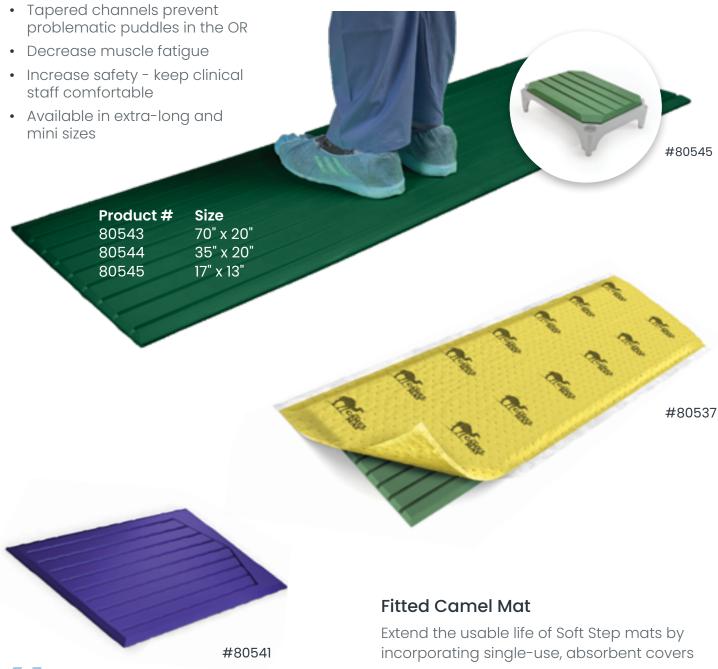

# **Soft Step**<sup>™</sup> | Anti-Fatigue Floor Mats

Increasing Safety and Comfort for Hospital Staff

"Prolonged standing during surgical procedures poses a high risk of causing musculoskeletal disorders, including back, leg, and foot pain, which can be chronic or acute in nature."

- AORN Journal. June, 2011

Available in two sizes:

#80536 - 39" x 24" #80537 - 74" x 24"

## Camel Mats<sup>™</sup> | Absorbent Floor Protection

Solutions for Maintaining Clean, Dry Hospital Floors

### Camel Mat - Standard Absorbent

|       | Prod # | Size      |
|-------|--------|-----------|
| * * * | #80510 | 24" x 32" |
| * * * | #80520 | 32" x 40" |
| * * * | #80527 | 32" x 56" |
| * * * | 8      |           |
| ~ ~ * | 8      |           |

#### Camel Mat - Ultra Absorbent

| 50 50 50        | Prod # | Size       |
|-----------------|--------|------------|
| ** ** **        | #80512 | 24" x 32"  |
| ~ ~ ~           | #80522 | 32" x 40"  |
|                 | #80526 | 32" x 56"  |
| * * *           | #80524 | 48" x 80"  |
| -               | #80525 | *48" x 80" |
| SHIP CONTRACTOR |        | *w/ cutout |

#### Camel Mat - Max Absorbent

| n. n. n. | Prod # | Size      |
|----------|--------|-----------|
| m m m    | #80532 | 24" x 32" |
| m m m    | #80531 | 32" x 40" |
| m m m    | #80530 | 32" x 56" |
| * * *    |        |           |