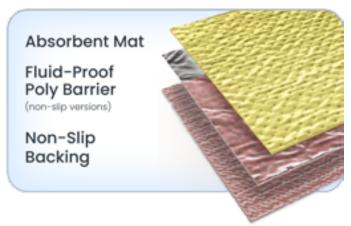

## **Advanced Fluid Retention Technology**

Fluid-absorbing polymer traps liquid for easy and convenient cleanup and enhances absorption, preventing fluid drips