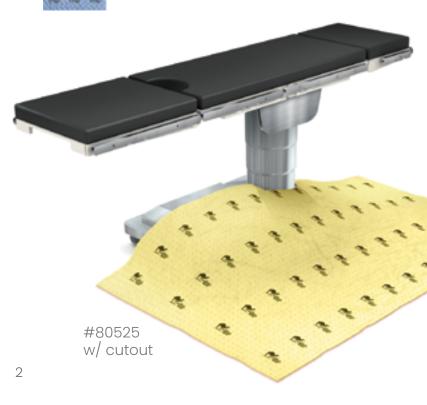

#### Camel Mat - Ultra Absorbent

| 50 50 50        | Prod # | Size       |
|-----------------|--------|------------|
| ** ** **        | #80512 | 24" x 32"  |
| ~ ~ ~           | #80522 | 32" x 40"  |
|                 | #80526 | 32" x 56"  |
| * * *           | #80524 | 48" x 80"  |
| -               | #80525 | *48" x 80" |
| SHIP CONTRACTOR |        | *w/ cutout |