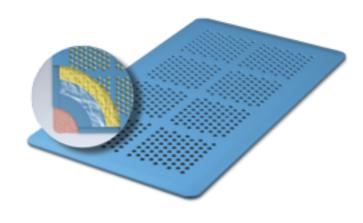

# The Oasis™ | Anti-Fatigue Floor Mats

Increasing Safety and Comfort for Hospital Staff

The Oasis™ Mat deters the onset of muscle fatigue and helps keep hospital floors clean, dry, and safe.

At the core of the Oasis, between two layers of shock absorbing, closed-cell foam, is the same ultra-absorbent material featured in the Camel™ Mat. An impermeable barrier prevents fluid from reaching the hospital floor, while a non-slip backing keeps the mat securely in place.

## **Advanced Fluid Retention Technology**

Fluid-absorbing polymer traps liquid for easy and convenient cleanup and enhances absorption, preventing fluid drips