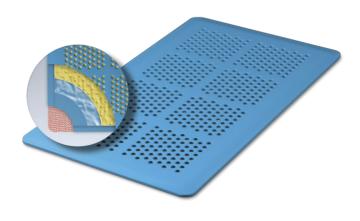

### Non-Drip Disposal

The Camel Mat
Max Absorbent mat
features a polymer
material that
enhances absorption
and prevents fluid
from dripping

## Advanced Fluid Retention Technology

Fluid-absorbing polymer traps liquid for easy and convenient clean up

#### Camel Mat - Max Absorbent

| Ofm Ofm Ofm          | Prod # | Size      |
|----------------------|--------|-----------|
| Office Office        | #80532 | 24" x 32" |
| Men Men Men          | #80531 | 32" x 40" |
| Office Office Office | #80530 | 32" x 56" |
| Mar Mar Mar          |        |           |
| Man Man Man          |        |           |