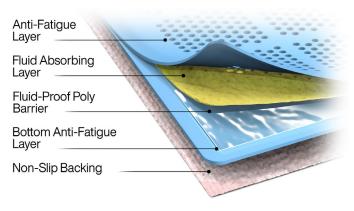

# The Oasis™ | Anti-Fatigue Floor Mats

Increasing Safety and Comfort for Hospital Staff

The Oasis™ Mat deters the onset of muscle fatigue and helps keep hospital floors clean, dry, and safe.

At the core of the Oasis, between two layers of shock absorbing, closed-cell foam, is the same ultra-absorbent material featured in the Camel™ Mat. An impermeable barrier prevents fluid from reaching the hospital floor, while a non-slip backing keeps the mat securely in place.