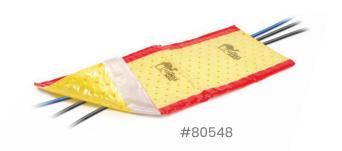

#### Camel<sup>™</sup> Cord Cover

Two peel strips on the back reveal residuefree adhesive that secures the cover to the floor. This feature safely secures cords and decreases the risk of trips and falls. Available in two sizes.