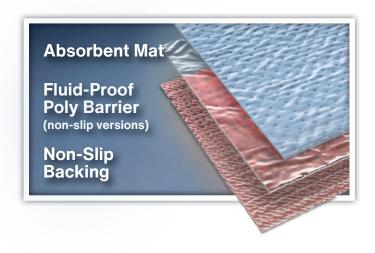

### Help Eliminate Slips, Trips, and Falls

- Keep hospital floors clean and dry
- Single-use design improves infection control and reduces cross-contamination
- Save money reduce turnover time
- Non-slip backing for secure placement

### Non-Drip Disposal

The Camel Mat
Max Absorbent mat
features a polymer
material that
enhances absorption
and prevents fluid
from dripping

## Advanced Fluid Retention Technology

Fluid-absorbing polymer traps liquid for easy and convenient clean up