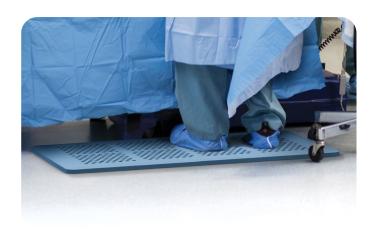

# The Oasis™ | Anti-Fatigue Floor Mats

Increasing Safety and Comfort for Hospital Staff

The Oasis™ Mat deters the onset of muscle fatigue and helps keep hospital floors clean, dry, and safe.

At the core of the Oasis, between two layers of shock absorbing, closed-cell foam, is the same ultra-absorbent material featured in the Camel™ Mat. An impermeable barrier prevents fluid from reaching the hospital floor, while a non-slip backing keeps the mat securely in place.

- Maximize performance by decreasing muscle fatigue
- Improve infection control by reducing exposure to contaminants
- Increase safety by minimizing possibility of injury from slips and falls
- Save money by reducing turnover time