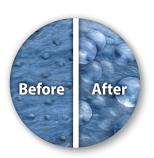

### Non-Drip Disposal

The Camel Mat
Max Absorbent mat
features a polymer
material that
enhances absorption
and prevents fluid
from dripping

## Advanced Fluid Retention Technology

Fluid-absorbing polymer traps liquid for easy and convenient clean up