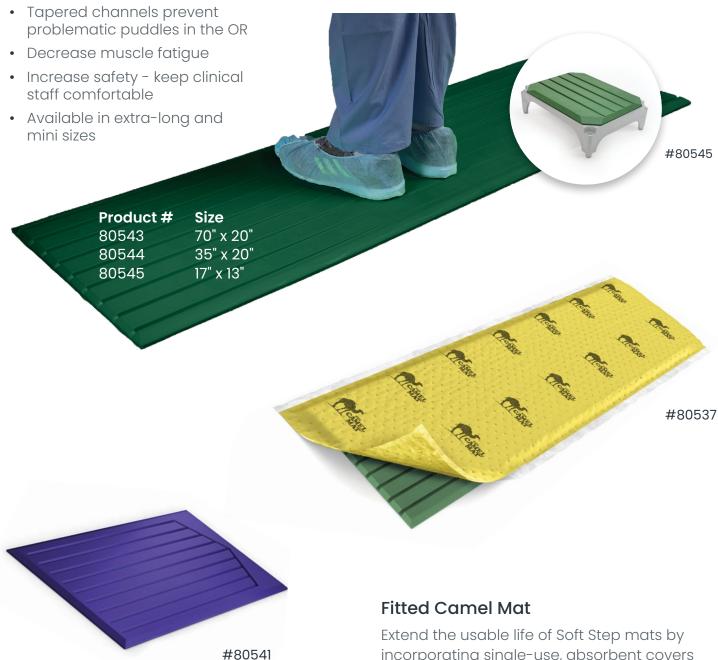

- AORN Journal. June, 2011

incorporating single-use, absorbent covers

Available in two sizes:

#80536 - 39" x 24" #80537 - 74" x 24"